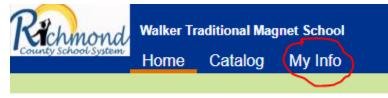

## How to Access Follett Account for Students

Step 1: Choose Follet Destiny icon in Launchpad.

Step 2: Choose "My Info" tab in the upper left hand corner.

Step 3: Your account will show with the information you need.